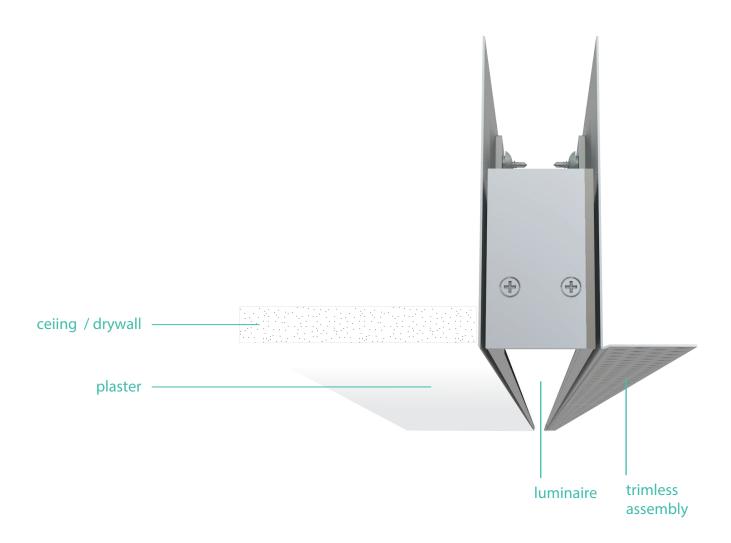

# Trimless Mounting

For Trimless Recessed installation instructions refer to https://xerolighting.com/products/xta-1-5-slot-tr/

XTA | I.5 Slot TR

indoor series IP20