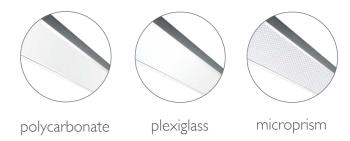

### Optical control

All XTA profiles come with many diffuser options for glare control in any application

plexiglass

microprism

# **Optical Control**

All XTA profiles come with many diffuser options for glare control in any application