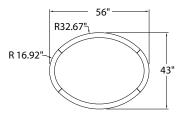

XTA | 2.0 Ellipse Recessed 56.1" Run Length 155.8"

XTA | 2.0 Ellipse Recessed 78.3" Run Length 205.3"

XTA | 2.0 Ellipse Recessed 87.6" Run Length 254.8"

## DATA TABLE

| Optic Module<br>LED Engine | Proformax | CRI                                                                                                                                     | 90+          |
|----------------------------|-----------|-----------------------------------------------------------------------------------------------------------------------------------------|--------------|
|                            |           | Lumen Maintenance                                                                                                                       | 82,000 Hours |
| Warranty                   |           | 7 years                                                                                                                                 |              |
| Dimensions                 |           | (Profile size 2.79" x 5.11") Ellispe sizes - 56.1" x 43" / 78.3" x 52.3" / 87.3" x 74.5"                                                |              |
| Weight                     |           | XTA   2.5 Ellipse Recessed 56.1" (27.8lbs) / XTA   2.5 Ellipse Recessed<br>78.3" (39.2lbs) / XTA   2.5 Ellipse Recessed 87.6" (42.8lbs) |              |
| IP Rating                  |           | IP20 (dry indoor application only)                                                                                                      |              |
| Compatible ceiling type    |           | Suitable for (drywall) ceilings, metal pan, concrete, timber and T-bar grid ceilings                                                    |              |
| Mounting                   |           | Wire suspensions, rod suspensions, surface mounting, ceiling mounting                                                                   |              |