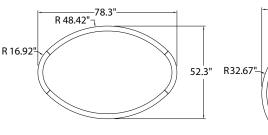

XTA | 2.0 Ellipse Recessed 56.1" Run Length 155.8"

XTA | 2.0 Ellipse Recessed 78.3" Run Length 205.3"

XTA | 2.0 Ellipse Recessed 87.6" Run Length 254.8"

## DATA TABLE

| Optic Module<br>LED Engine | Proformax | CRI                                                                                                                                     | 90+          |
|----------------------------|-----------|-----------------------------------------------------------------------------------------------------------------------------------------|--------------|
|                            |           | Lumen Maintenance                                                                                                                       | 82,000 Hours |
| Warranty                   |           | 7 years                                                                                                                                 |              |
| Dimensions                 |           | (Profile size 2.79" x 5.11") Ellispe sizes - 56.1" x 43" / 78.3" x 52.3" / 87.3" x 74.5"                                                |              |
| Weight                     |           | XTA   2.5 Ellipse Recessed 56.1" (27.8lbs) / XTA   2.5 Ellipse Recessed<br>78.3" (39.2lbs) / XTA   2.5 Ellipse Recessed 87.6" (42.8lbs) |              |
| IP Rating                  |           | IP20 (dry indoor application only)                                                                                                      |              |
| Compatible ceiling type    |           | Suitable for (drywall) ceilings, metal pan, concrete, timber and T-bar grid ceilings                                                    |              |
| Mounting                   |           | Wire suspensions, rod suspensions, surface mounting, ceiling mounting                                                                   |              |