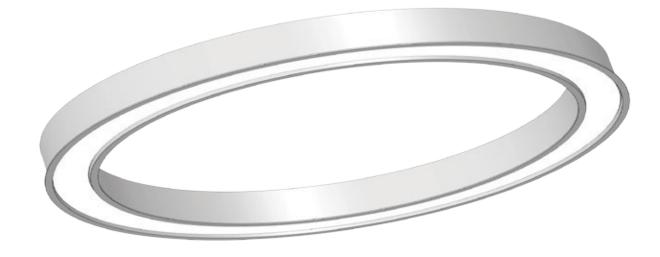

XTA | 2.0 Ellipse Recessed 56.1" Run Length 155.8"

XTA | 2.0 Ellipse Recessed 78.3" Run Length 205.3"

XTA | 2.0 Ellipse Recessed 87.6" Run Length 254.8"

## DATA TABLE

| Optic Module<br>LED Engine | Proformax | CRI                                                                                                                                     | 90+          |
|----------------------------|-----------|-----------------------------------------------------------------------------------------------------------------------------------------|--------------|
|                            |           | Lumen Maintenance                                                                                                                       | 82,000 Hours |
| Warranty                   |           | 7 years                                                                                                                                 |              |
| Dimensions                 |           | (Profile size 2.79" x 5.11") Ellispe sizes - 56.1" x 43" / 78.3" x 52.3" / 87.3" x 74.5"                                                |              |
| Weight                     |           | XTA   2.5 Ellipse Recessed 56.1" (27.8lbs) / XTA   2.5 Ellipse Recessed<br>78.3" (39.2lbs) / XTA   2.5 Ellipse Recessed 87.6" (42.8lbs) |              |
| IP Rating                  |           | IP20 (dry indoor application only)                                                                                                      |              |
| Compatible ceiling type    |           | Suitable for (drywall) ceilings, metal pan, concrete, timber and T-bar grid ceilings                                                    |              |
| Mounting                   |           | Wire suspensions, rod suspensions, surface mounting, ceiling mounting                                                                   |              |