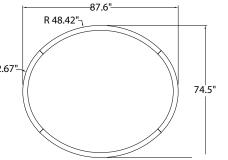

XTA | 2.0 Ellipse Recessed 56.1" Run Length 155.8"

XTA | 2.0 Ellipse Recessed 78.3" Run Length 205.3"

XTA | 2.0 Ellipse Recessed 87.6" Run Length 254.8"

## DATA TABLE

| Optic Module<br>LED Engine | Proformax | CRI                                                                                                                                     | 90+          |
|----------------------------|-----------|-----------------------------------------------------------------------------------------------------------------------------------------|--------------|
|                            |           | Lumen Maintenance                                                                                                                       | 82,000 Hours |
| Warranty                   |           | 7 years                                                                                                                                 |              |
| Dimensions                 |           | (Profile size 2.79" x 5.11") Ellispe sizes - 56.1" x 43" / 78.3" x 52.3" / 87.3" x 74.5"                                                |              |
| Weight                     |           | XTA   2.5 Ellipse Recessed 56.1" (27.8lbs) / XTA   2.5 Ellipse Recessed<br>78.3" (39.2lbs) / XTA   2.5 Ellipse Recessed 87.6" (42.8lbs) |              |
| IP Rating                  |           | IP20 (dry indoor application only)                                                                                                      |              |
| Compatible ceiling type    |           | Suitable for (drywall) ceilings, metal pan, concrete, timber and T-bar grid ceilings                                                    |              |
| Mounting                   |           | Wire suspensions, rod suspensions, surface mounting, ceiling mounting                                                                   |              |