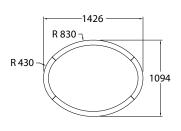

XTA | 2.0 Ellipse Recessed 2226 Run Length 6.472m

## **DATA TABLE**

| Optic Module<br>LED Engine | Proformax | CRI                                                                                                                                                  | 90+          |
|----------------------------|-----------|------------------------------------------------------------------------------------------------------------------------------------------------------|--------------|
|                            |           | Lumen Maintenance                                                                                                                                    | 82,000 Hours |
| Warranty                   |           | 7 years                                                                                                                                              |              |
| Dimensions                 |           | Profile size 60mm (with flange 86mm wide) x 100mm Ellispe sizes - 1426 x 1094mm / 1991 x 1329mm / 2226 x 1894                                        |              |
| Weight                     |           | XTA   2.0 Ellipse Recessed 1426 (9.7kg (21.4lbs) / XTA   2.0 Recessed Slot 1991 (12.8kg (28.2lbs) /XTA   2.0 Ellipse Recessed 2226 (15.5kg (34.2lbs) |              |
| IP Rating                  |           | IP20 (dry indoor application only)                                                                                                                   |              |
| Compatible ceiling type    |           | Suitable for gyprock (drywall) ceilings, metal pan, concrete, timber and T-bar grid ceilings                                                         |              |
| Mounting                   |           | Wire suspensions, rod suspensions, surface mounting, ceiling mounting                                                                                |              |