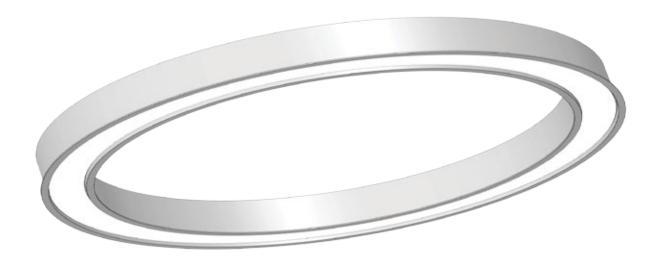

XTA | 2.0 Ellipse Recessed 2226 Run Length 6.472m



## **DATA TABLE**

| Optic Module<br>LED Engine | Proformax | CRI                                                                                                                                                  | 90+          |
|----------------------------|-----------|------------------------------------------------------------------------------------------------------------------------------------------------------|--------------|
|                            |           | Lumen Maintenance                                                                                                                                    | 82,000 Hours |
| Warranty                   |           | 7 years