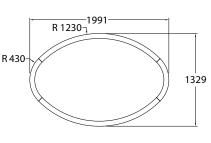

## **DATA TABLE**

| Optic Module<br>LED Engine | Proformax | CRI                                                                                                                                                  | 90+          |
|----------------------------|-----------|------------------------------------------------------------------------------------------------------------------------------------------------------|--------------|
|                            |           | Lumen Maintenance                                                                                                                                    | 82,000 Hours |
| Warranty                   |           | 7 years                                                                                                                                              |              |
| Dimensions                 |           | Profile size 60mm (with flange 86mm wide) x 100mm Ellispe sizes - 1426 x 1094mm / 1991 x 1329mm / 2226 x 1894                                        |              |
| Weight                     |           | XTA   2.0 Ellipse Recessed 1426 (9.7kg (21.4lbs) / XTA   2.0 Recessed Slot 1991 (12.8kg (28.2lbs) /XTA   2.0 Ellipse Recessed 2226 (15.5kg (34.2lbs) |              |
| IP Rating                  |           | IP20 (dry indoor application only)                                                                                                                   |              |
| Compatible ceiling type    |           | Suitable for gyprock (drywall) ceilings, metal pan, concrete, timber and T-bar grid ceilings                                                         |              |
| Mounting                   |           | Wire suspensions, rod suspensions, surface mounting, ceiling mounting                                                                                |              |