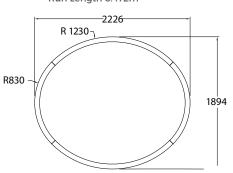

XTA | 2.0 Ellipse Recessed 2226 Run Length 6.472m

## **DATA TABLE**

| Optic Module<br>LED Engine | Proformax | CRI                                                                                                                                                  | 90+          |
|----------------------------|-----------|------------------------------------------------------------------------------------------------------------------------------------------------------|--------------|
|                            |           | Lumen Maintenance                                                                                                                                    | 82,000 Hours |
| Warranty                   |           | 7 years                                                                                                                                              |              |
| Dimensions                 |           | Profile size 60mm (with flange 86mm wide) x 100mm Ellispe sizes - 1426 x 1094mm / 1991 x 1329mm / 2226 x 1894                                        |              |
| Weight                     |           | XTA   2.0 Ellipse Recessed 1426 (9.7kg (21.4lbs) / XTA   2.0 Recessed Slot 1991 (12.8kg (28.2lbs) /XTA   2.0 Ellipse Recessed 2226 (15.5kg (34.2lbs) |              |
| IP Rating                  |           | IP20 (dry indoor application only)                                                                                                                   |              |
| Compatible ceiling type    |           | Suitable for gyprock (drywall) ceilings, metal pan, concrete, timber and T-bar grid ceilings                                                         |              |
| Mounting                   |           | Wire suspensions, rod suspensions, surface mounting, ceiling mounting                                                                                |              |