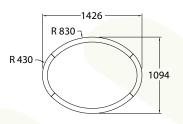

XTA | 2.0 Ellipse Recessed 1426 Run Length 3.958m

XTA | 2.0 Ellipse Recessed 1991 Run Length 5.215m

XTA | 2.0 Ellipse Recessed 2226 Run Length 6.472m

## **DATA TABLE**

| Optic Module<br>LED Engine | Proformax | CRI                                                                                                                                             | 90+          |
|----------------------------|-----------|-------------------------------------------------------------------------------------------------------------------------------------------------|--------------|
|                            |           | Lumen Maintenance                                                                                                                               | 82,000 Hours |
| Warranty                   |           | 7 years                                                                                                                                         |              |
| Dimensions                 |           | (Profile size 60mm x 80mm) Ellispe sizes - 1426 x 1094mm / 1991 x 1329mm / 2226 x 1894                                                          |              |
| Weight                     |           | XTA   2.0 Ellipse Slot 1426 (10.4kg (22.92lbs) / XTA   2.0 Ellipse Slot 1991 (15.1kg (33.20lbs) /XTA   2.0 Ellipse Slot 2226 (17.2kg (37.91lbs) |              |
| IP Rating                  |           | IP20 (dry indoor application only)                                                                                                              |              |
| Compatible ceiling type    |           | Suitable for gyprock (drywall) ceilings, metal pan, concrete, timber and T-bar grid ceilings                                                    |              |
| Mounting                   |           | Wire suspensions, rod suspensions, surface mounting, ceiling mounting                                                                           |              |