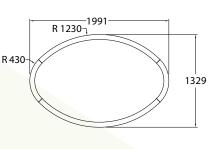

XTA | 2.0 Ellipse Recessed 1426 Run Length 3.958m

XTA | 2.0 Ellipse Recessed 1991 Run Length 5.215m

XTA | 2.0 Ellipse Recessed 2226 Run Length 6.472m

## **DATA TABLE**

| Optic Module<br>LED Engine | Proformax | CRI                                                                                                                                             | 90+          |
|----------------------------|-----------|-------------------------------------------------------------------------------------------------------------------------------------------------|--------------|
|                            |           | Lumen Maintenance                                                                                                                               | 82,000 Hours |
| Warranty                   |           | 7 years                                                                                                                                         |              |
| Dimensions                 |           | (Profile size 60mm x 80mm) Ellispe sizes - 1426 x 1094mm / 1991 x 1329mm / 2226 x 1894                                                          |              |
| Weight                     |           | XTA   2.0 Ellipse Slot 1426 (10.4kg (22.92lbs) / XTA   2.0 Ellipse Slot 1991 (15.1kg (33.20lbs) /XTA   2.0 Ellipse Slot 2226 (17.2kg (37.91lbs) |              |
| IP Rating                  |           | IP20 (dry indoor application only)                                                                                                              |              |
| Compatible ceiling type    |           | Suitable for gyprock (drywall) ceilings, metal pan, concrete, timber and T-bar grid ceilings                                                    |              |
| Mounting                   |           | Wire suspensions, rod suspensions, surface mounting, ceiling mounting                                                                           |              |