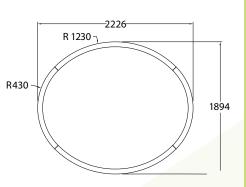

XTA | 2.0 Ellipse Recessed 1426 Run Length 3.958m

XTA | 2.0 Ellipse Recessed 1991 Run Length 5.215m

XTA | 2.0 Ellipse Recessed 2226 Run Length 6.472m

## **DATA TABLE**

| Optic Module<br>LED Engine | Proformax | CRI                                                                                                                                             | 90+          |
|----------------------------|-----------|-------------------------------------------------------------------------------------------------------------------------------------------------|--------------|
|                            |           | Lumen Maintenance                                                                                                                               | 82,000 Hours |
| Warranty                   |           | 7 years                                                                                                                                         |              |
| Dimensions                 |           | (Profile size 60mm x 80mm) Ellispe sizes - 1426 x 1094mm / 1991 x 1329mm / 2226 x 1894                                                          |              |
| Weight                     |           | XTA   2.0 Ellipse Slot 1426 (10.4kg (22.92lbs) / XTA   2.0 Ellipse Slot 1991 (15.1kg (33.20lbs) /XTA   2.0 Ellipse Slot 2226 (17.2kg (37.91lbs) |              |
| IP Rating                  |           | IP20 (dry indoor application only)                                                                                                              |              |
| Compatible ceiling type    |           | Suitable for gyprock (drywall) ceilings, metal pan, concrete, timber and T-bar grid ceilings                                                    |              |
| Mounting                   |           | Wire suspensions, rod suspensions, surface mounting, ceiling mounting                                                                           |              |