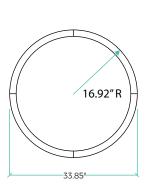

XTA | 2.0 Orbit Recessed 33.85" Run Length 106.37"

XTA | 2.0 Orbit Recessed 65.35" Run Length 205.31"

XTA | 2.0 Orbit Recessed 96.85" Run Length 304.25"