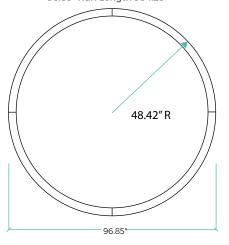

XTA | 2.0 Orbit Recessed 33.85" Run Length 106.37"

XTA | 2.0 Orbit Recessed 65.35" Run Length 205.31"

XTA | 2.0 Orbit Recessed 96.85" Run Length 304.25"