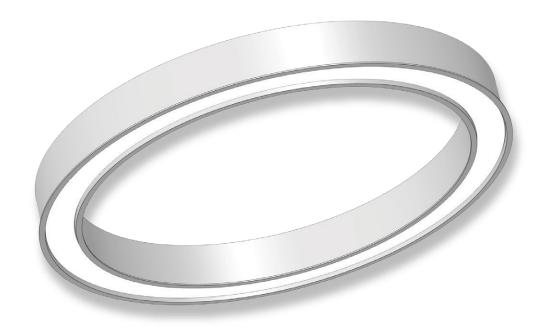

XTA | 2.0 Orbit Recessed 33.85" Run Length 106.37"

XTA | 2.0 Orbit Recessed 65.35" Run Length 205.31"

XTA | 2.0 Orbit Recessed 96.85" Run Length 304.25"