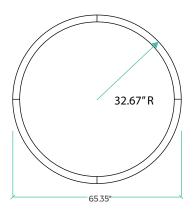

XTA | 2.0 Orbit Recessed 33.85" Run Length 106.37"

XTA | 2.0 Orbit Recessed 65.35" Run Length 205.31"

XTA | 2.0 Orbit Recessed 96.85" Run Length 304.25"