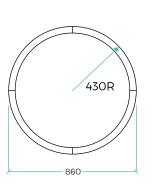

XTA | 2.0 Orbit Recessed 860 Run Length 2.702m

XTA | 2.0 Orbit Recessed 1660 Run Length 5.215m

XTA | 2.0 Orbit Recessed 2460 Run Length 7.728m

## **DATA TABLE**

| Optic Module<br>LED Engine | Proformax | CRI                                                                                                                                   | 90+          |
|----------------------------|-----------|---------------------------------------------------------------------------------------------------------------------------------------|--------------|
|                            |           | Lumen Maintenance                                                                                                                     | 82,000 Hours |
| Warranty                   |           | 7 years                                                                                                                               |              |
| Dimensions                 |           | (Profile size 60mm x 80mm) Orbit sizes - 860 x 860mm / 1660 x 1660mm / 2460 x 2460                                                    |              |
| Weight                     |           | XTA   2.0 Orbit Slot 860 (8.6kg (18.95lbs) / XTA   2.5 Ellipse Slot 1660 (18.7kg (41.22lbs) /XTA   2.5 Orbit Slot 2460 (64kg (142lbs) |              |
| IP Rating                  |           | IP20 (dry indoor application only)                                                                                                    |              |
| Compatible ceiling type    |           | Suitable for gyprock (drywall) ceilings, metal pan, concrete, timber and T-bar grid ceilings                                          |              |
| Mounting                   |           | Wire suspensions, rod suspensions, surface mounting, ceiling mounting                                                                 |              |