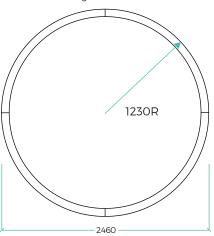

XTA | 2.0 Orbit Recessed 860 Run Length 2.702m

XTA | 2.0 Orbit Recessed 1660 Run Length 5.215m

XTA | 2.0 Orbit Recessed 2460 Run Length 7.728m

## **DATA TABLE**

| Optic Module<br>LED Engine | Proformax | CRI                                                                                                                                   | 90+          |
|----------------------------|-----------|---------------------------------------------------------------------------------------------------------------------------------------|--------------|
|                            |           | Lumen Maintenance                                                                                                                     | 82,000 Hours |
| Warranty                   |           | 7 years                                                                                                                               |              |
| Dimensions                 |           | (Profile size 60mm x 80mm) Orbit sizes - 860 x 860mm / 1660 x 1660mm / 2460 x 2460                                                    |              |
| Weight                     |           | XTA   2.0 Orbit Slot 860 (8.6kg (18.95lbs) / XTA   2.5 Ellipse Slot 1660 (18.7kg (41.22lbs) /XTA   2.5 Orbit Slot 2460 (64kg (142lbs) |              |
| IP Rating                  |           | IP20 (dry indoor application only)                                                                                                    |              |
| Compatible ceiling type    |           | Suitable for gyprock (drywall) ceilings, metal pan, concrete, timber and T-bar grid ceilings                                          |              |
| Mounting                   |           | Wire suspensions, rod suspensions, surface mounting, ceiling mounting                                                                 |              |