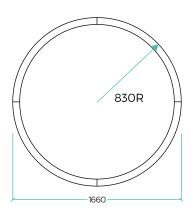

XTA | 2.0 Orbit Recessed 860 Run Length 2.702m

XTA | 2.0 Orbit Recessed 1660 Run Length 5.215m

XTA | 2.0 Orbit Recessed 2460 Run Length 7.728m

## **DATA TABLE**

| Optic Module<br>LED Engine | Proformax | CRI                                                                                                                                   | 90+          |
|----------------------------|-----------|---------------------------------------------------------------------------------------------------------------------------------------|--------------|
|                            |           | Lumen Maintenance                                                                                                                     | 82,000 Hours |
| Warranty                   |           | 7 years                                                                                                                               |              |
| Dimensions                 |           | (Profile size 60mm x 80mm) Orbit sizes - 860 x 860mm / 1660 x 1660mm / 2460 x 2460                                                    |              |
| Weight                     |           | XTA   2.0 Orbit Slot 860 (8.6kg (18.95lbs) / XTA   2.5 Ellipse Slot 1660 (18.7kg (41.22lbs) /XTA   2.5 Orbit Slot 2460 (64kg (142lbs) |              |
| IP Rating                  |           | IP20 (dry indoor application only)                                                                                                    |              |
| Compatible ceiling type    |           | Suitable for gyprock (drywall) ceilings, metal pan, concrete, timber and T-bar grid ceilings                                          |              |
| Mounting                   |           | Wire suspensions, rod suspensions, surface mounting, ceiling mounting                                                                 |              |