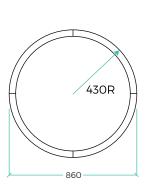

XTA | 2.5 Orbit Beam 860 Run Length 2.702m

XTA | 2.5 Orbit Beam 1660 Run Length 5.215m

XTA | 2.5 Orbit Beam 2460 Run Length 7.728m