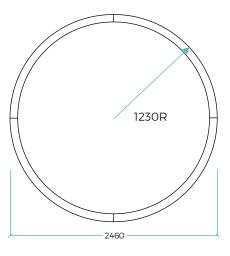

XTA | 2.5 Orbit Beam 860 Run Length 2.702m

XTA | 2.5 Orbit Beam 1660 Run Length 5.215m

XTA | 2.5 Orbit Beam 2460 Run Length 7.728m