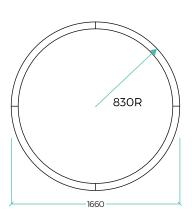

XTA | 2.5 Orbit Beam 860 Run Length 2.702m

XTA | 2.5 Orbit Beam 1660 Run Length 5.215m

XTA | 2.5 Orbit Beam 2460 Run Length 7.728m