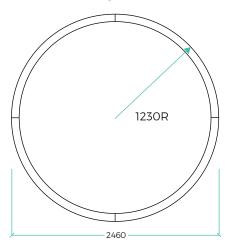

XTA | 2.5 Orbit Beam 860 Run Length 2.702m

XTA | 2.5 Orbit Beam 1660 Run Length 5.215m

XTA | 2.5 Orbit Beam 2460 Run Length 7.728m