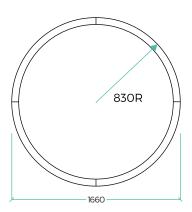

XTA | 2.5 Orbit Beam 860 Run Length 2.702m

XTA | 2.5 Orbit Beam 1660 Run Length 5.215m

XTA | 2.5 Orbit Beam 2460 Run Length 7.728m