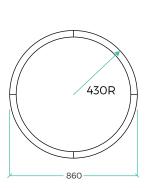

XTA | 2.5 Orbit Beam 860 Run Length 2.702m

XTA | 2.5 Orbit Beam 1660 Run Length 5.215m

XTA | 2.5 Orbit Beam 2460 Run Length 7.728m