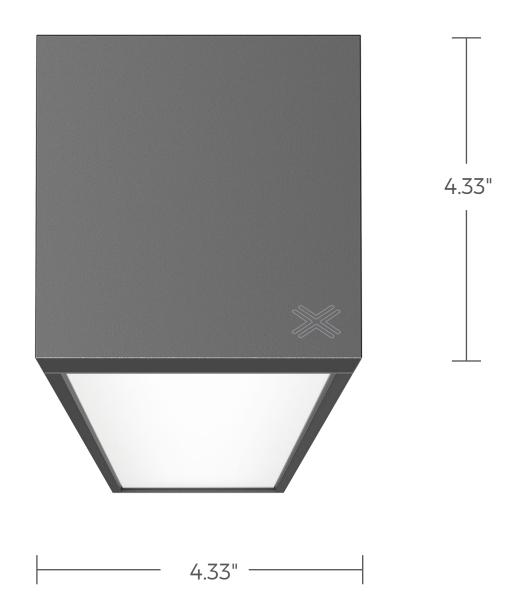

#### Semi outdoor only IP55

Size: 4.33" Wide x 4.33" High

Xero Linear Lighting Systems General Enquiries E: headoffice@xerolighting.com

## XTA | 4.0 Square HO IP Dimensions

Xero Linear Lighting Systems General Enquiries E: headoffice@xerolighting.com

#### XTA | 4.0 Square HO IP55