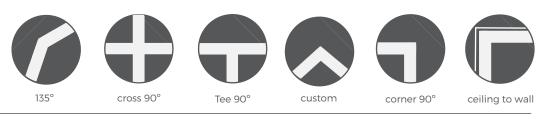

|
|            | Environment                      | IP55 (Not in direct sunlight)                                                                                                      |
|            | Minimum length<br>adjustment     | 5.51"                                                                                                                              |
|            | LED Board types                  | ProformaxS boards in 5.51" / 11.02" / 22.0" lengths Zhaga compatible                                                               |
|            | Optional Extras                  | Emergency packs                                                                                                                    |





### XTA | 4.0 Square HO IP55 Bend Options



# Optical Control













sensors / daylight harvesting

emergency packs

downlights

## Rollerball Suspension

The smart suspension system that can be mounted on any surface whether a flat or sloped ceiling or even a wall

#### Axis geartray

This truly unique innovation adopts our revolutionary cam lock for quick and simple 'single person' installation. The system is also 'future proofed' by having the ability to easily upgrade as LED technology rapidly advances.



Xero Linear Lighting Systems General Enquiries E: headoffice@xerolighting.com