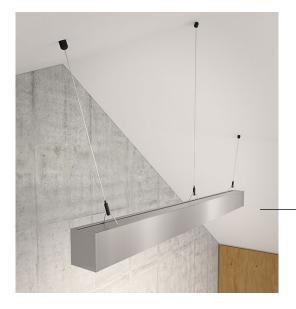

## Rollerball Suspension

The smart suspension system that can be mounted on any surface whether a flat or sloped ceiling or even a wall