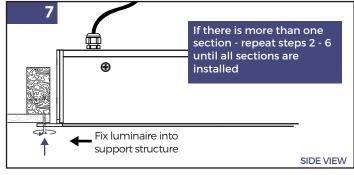

## installation instruction

- 1 IP Power entry
- 2 Profile (side view)
- 3 End plate
- 4 Support structure
- Fasteners (not supplied)
- 6 Recessed flange