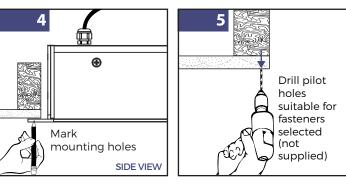

## XTI FLANGE FIXED RECESSED



## installation instruction

- 1 IP Power entry
- 2 Profile (side view)
- 3 End plate
- 4 Support structure
- Fasteners (not supplied)
- 6 Recessed flange





## **Determine** mounting **location**

2









## WARNING

**AUSTRALIA** 

HONG KONG

- 1. Luminaires are not site serviceable they must be returned to your local Xero factory for servicing. Opening luminiaires or modifying them in any way voids the warranty
- **2.** Luminaires must not be terminated in direct sunlight they must be installed in a semi-outdoor environment (undercover) as thermal expansion cannot be controlled in direct sunlight
- 3. The feed cable MUST be installed in an IP rated enclosure equivalent to the IP rating of the luminaire or warranty is VOID
- 4. Maximum circuit power is 10a unless otherwise stated it is imperative that Luminaires are not wired together in such a way as to exceed the maximum total circuit power)
- 5. Xero luminaires are designed for commercial environments only and are not suitable for