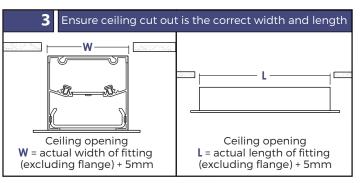

## XTI FLANGE FIXED RECESSED



## installation instruction

- 1 IP Power entry
- 2 Profile (side view)
- 3 End plate
- 4 Support structure
- Fasteners (not supplied)
- 6 Recessed flange





## **Determine** mounting **location**

2









## WARNING

**AUSTRALIA** 

HONG KONG

- 1. Luminaires are not site serviceable they must be returned to your local Xero factory for servicing. Opening luminiaires or modifying them in any way voids the warranty
- **2.** Luminaires must not be terminated in direct sunlight they must be installed in a semi-outdoor environment (undercover) as thermal expansion cannot be controlled in direct sunlight
- 3. The feed cable MUST be installed in an IP rated enclosure equivalent to the IP rating of the luminaire or warranty is VOID
- 4. Maximum circuit power is 10a unless otherwise stated it is imperative that Luminaires are not wired together in such a way as to exceed the maximum total circuit power)
- 5. Xero luminaires are designed for commercial environments only and are not suitable f