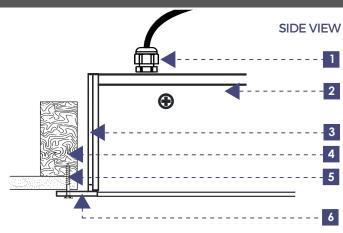

## installation instruction

- 1 IP Power entry
- 2 Profile (side view)
- 3 End plate
- 4 Support structure
- Fasteners (not supplied)
- 6 Recessed flange