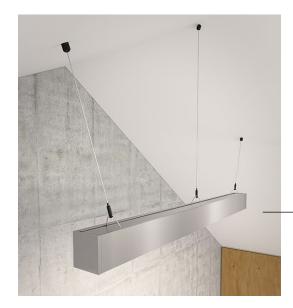

# Rollerball Suspension

The smart suspension system that can be mounted on any surface whether a flat or sloped ceiling or even a wall