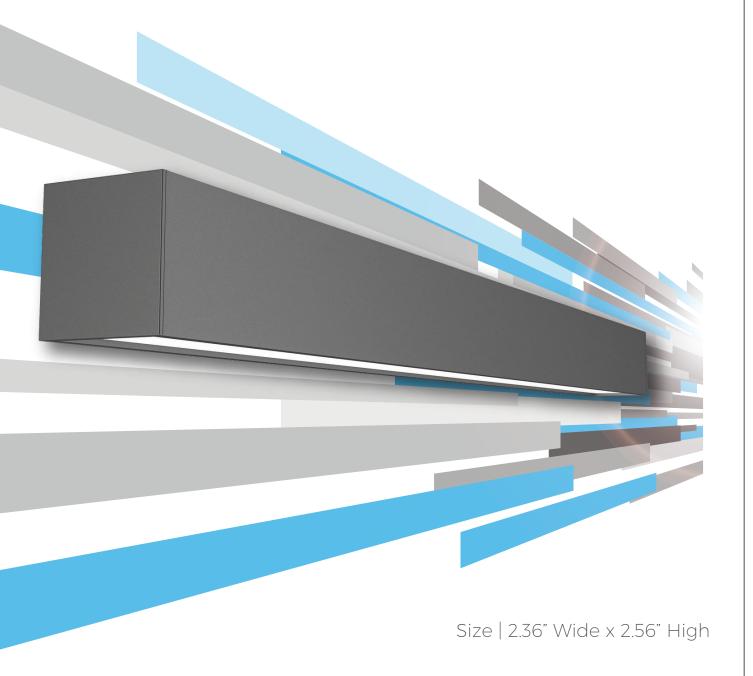

XTS | 2.0 Square

\*Illustration shows 'optional' screwless endplate

# XTS | 2.0 Square

#### **DATA TABLE**

| Output     | CRI                           | 80+                                                                                                                             |
|------------|-------------------------------|---------------------------------------------------------------------------------------------------------------------------------|
| Warranty   | Proformax                     | 7 years                                                                                                                         |
| Electrical | Voltage input range           | 120 – 277V                                                                                                                      |
|            | Control methods               | Dimming options for white light: 0-10V, DALI, DMX Optional RGB / Sunset  Dimming control DMX or DALI XI                         |
|            | Total harmonic distortion THD | 9.8% max                                                                                                                        |
|            | Approvals                     | UL/CE/CCC/AS:NZS/EMC                                                                                                            |
| Physical   | Dimensions                    | 2.36" Wide x 2.56" High                                                                                                         |
|            | Weight                        | 2.01 lbs average weight per foot                                                                                                |
|            | Housing                       | Aluminium Extrusion with anodised or powder-coated finish Standard colours powder-coated: white/black/silver/ custom on request |
|            | Diffuser                      | Polycarbonate Opal Diffuser                                                                                                     |
|            | Connections                   | Speed connect joining system with polarised electrical connection between sections                                              |
|            | Compatible ceiling type       | Suitable for drywall ceilings, metal pan, concrete, timber and T bar grid ceilings                                              |
|            | Mounting                      | Surface Mounting / Custom Mounting / Rod Suspension / Wall Mounting                                                             |
|            | Joiner options                | Lit corner 90° / Cross 90° / Tee 90° / Straight 180° Join                                                                       |
|            | Operating temperatures        | ProformaxS – (-13°F to 140°F)                                                                                                   |
|            | Environment                   | Dry indoor application only IP20                                                                                                |
|            | Minimum length adjustment     | 5.51"                                                                                                                           |
|            | LED Board types               | ProformaxS boards in 5.51" / 11.02" / 22.0" lengths Zhaga compatible                                                            |
|            | Optional Extras               | Emergency packs                                                                                                                 |