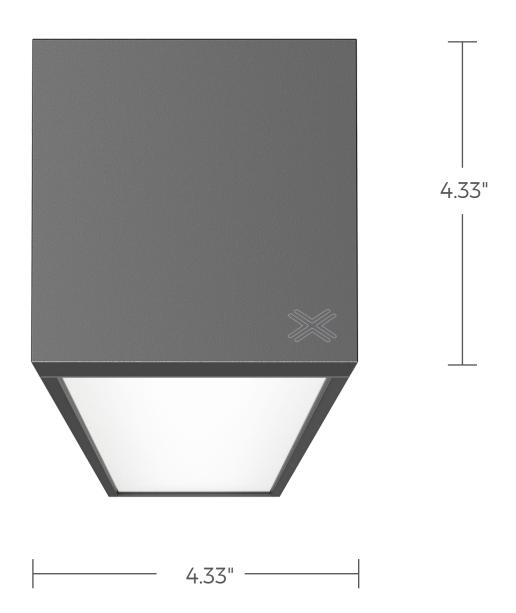

# XTA | 4.0 Square HO IP Dimensions

# XTA | 4.0 Square HO IP (High Output)

Semi outdoor only IP55

Size: 4.33" Wide x 4.33" High

Xero Linear Lighting System General Enquirie E: headoffice@xerolighting.con