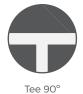

| Environment                   | IP55 (Not in direct sunlight)                                                                                                              |
|            | Minimum length adjustment     | 5.51"                                                                                                                                      |
|            | LED Board types               | ProformaxS boards in 5.51" / 11.02" / 22.05" lengths Zhaga compatible                                                                      |
|            | Optional Extras               | Emergency packs                                                                                                                            |



## XTA | 4.0 Square HO IP55 Bend Options











corner 90°

#### **Optical Control**



PlexiGlass



#### Accessories and options



emergency packs

### Rollerball Suspension

The smart suspension system that can be mounted on any surface whether a flat or sloped ceiling or even a wall

### Axis geartray

This truly unique innovation adopts our revolutionary cam lock for quick and simple 'single person' installation. The system is also 'future proofed' by having the ability to easily upgrade as LED technology rapidly advances.