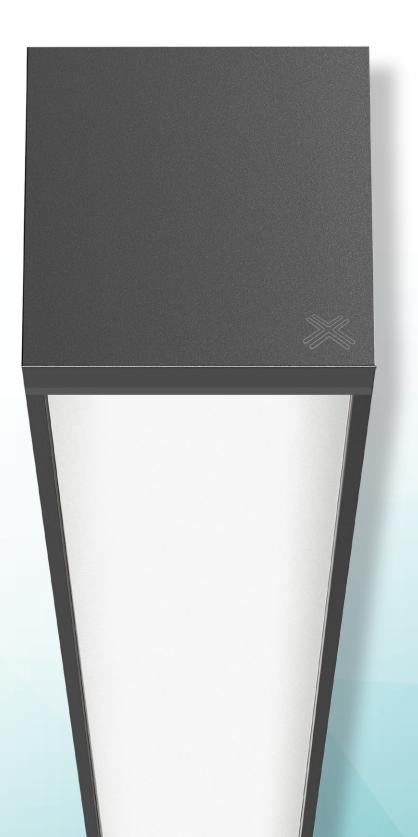

# XTA | 4.0 Square HO IP (High Output)

Semi outdoor only IP55

Size: 4.33" Wide x 4.33" High

Xero Linear Lighting System General Enquirie E: headoffice@xerolighting.con

### XTA | 4.0 Square HO IP55