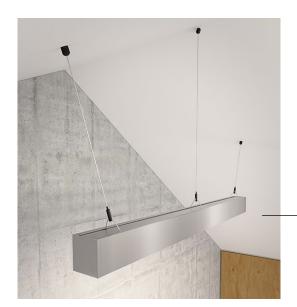

### Rollerball Suspension

The smart suspension system that can be mounted on any surface whether a flat or sloped ceiling or even a wall