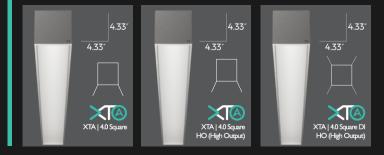

# TWENTY25









# PRODUCT RANGE





# PRECONFIGURED PRODUCTS





#### 

## XTA | 2.0 Series



## XTA | 4.0 Series



#### Xero Linear Lighting Systems introduces the Xero Technology Advanced (XTA)series.

XTA brings together the best available technology in any linear system. This includes -lumiSEAL' a complete light leak free system that incorporates -conSEAL' a patented end plate system with hidden gaskets in all IP versions and -speed-connect' a fast easy to assemble tool-less joining system that minimises time and additional labour. The technologically advanced XTA series also includes 'AXIS' a unique gear tray system that is completely up-gradable and removable that allows LED components to be easily accessed for end of Ite replacement or maintenance. The XTA series uses Xero's exclusive boards and drivers 'Xeramix - one that has unmatched colour quality throughout life includes combined HE/ HO bo