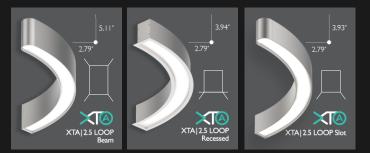

The technologically advanced XTA series also includes 'AXIS' a unique gear tray system that is completely up-gradable and removable that allows LED components to be easily accessed for end of Ite replacement or maintenance. The XTA series uses Xero's exclusive boards and drivers 'Xeramix - one that has unmatched colour quality throughout life includes combined HE/ HO board with to L90 B10 I14,000k hours @ 50°C. UL/CE/AUS/NZS Standards approved Universal I20-277v nput. site selectable drive current for variable output on-the-fly. Partner this with the high end details such as aser etched CNC machined end plates. micro prism diffuser with UCR79 and high LOR white optic All this and an industry eading 7 Year Warranty unsurpassed by any linear ighting company



# 

### XTA | 2 5 Loop Series



## hyperl@p series



#### Xero Linear Lighting Systems introduces the Xero Technology Advanced (XTA)series.

XTA brings together the best available technology in any linear system. This includes -lumiSEAL' a complete light leak free system that incorporates -conSEAL' a patented end plate system with hidden gaskets in all IP versions and -speed-connect' a fast easy to assemble tool-less joining system that minimises time and additional labour. The technologically advanced XTA series also includes 'AXIS' a unique gear tray system that is completely up-gradable and removable that allows LED components to be easily accessed for end of life replacement or maintenance. The XTA series uses Xero's exclusive boards and drivers - 'Xeramix - one- that has unmatched colour quality throughout life i