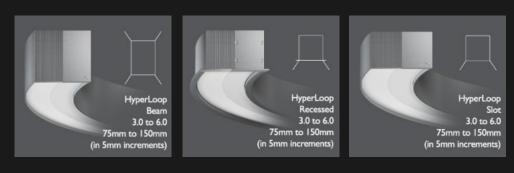

vanced XTA series also includes 'AXIS' a unique gear tray system that is completely up-gradable and removable that allows LED components to be easily accessed for end of Ite replacement or maintenance. The XTA series uses Xero's exclusive boards and drivers 'Xeramix - one that has unmatched colour quality throughout life includes combined HE/ HO board with to L90 B10 I14,000k hours @ 50°C. UL/CE/AUS/NZS Standards approved Universal I20-277v nput. site selectable drive current for variable output on-the-fly. Partner this with the high end details such as aser etched CNC machined end plates. micro prism diffuser with UCR79 and high LOR white optic All this and an industry eading 7 Year Warranty unsurpassed by any linear ighting company



# 

### XTA | 2 5 Loop Series



## hyperl@p series



#### Xero Linear Lighting Systems introduces the Xero Technology Advanced (XTA)series.

XTA brings together the best available technology in any linear system. This includes -lumiSEAL' a complete light leak free system that incorporates -conSEAL' a patented end plate system with hidden gaskets in all IP versions and -speed-connect' a fast easy to assemble tool-less joining system that minimises time and additional labour. The technologically advanced XTA series also includes 'AXIS' a unique gear tray system that is completely up-gradable and removable that allows LED components to be easily accessed for end of life replacement or maintenance. The XTA series uses Xero's exclusive boards and drivers - 'Xeramix - one- that has unmatched colour quality throughout life includes combined HE/ H