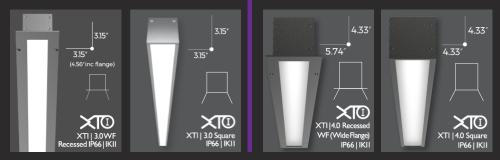

ing system that minimises time and additional labour. The technologically advanced XTA series also includes 'AXIS' a unique gear tray system that is completely up-gradable and removable that allows LED components to be easily accessed for end of life replacement or maintenance. The XTA series uses Xero's exclusive boards and drivers - 'Xeramix - one- that has unmatched colour quality throughout life includes combined HE/ HO board with to L90 B10 I14,000k hours @ 50°C. UL/CE/AUS/NZS Standards approved Universal I20-277v input. site selectable drive current for variable output on-the-fly! Partner this with the high end details such as laser etched CNC machined end plates. micro prism diffuser with UGR79 and high LOR white optic louvres and dot free





### XTI | 3.0 SERIES

XTI 4.0 SERIES



# Warranties





Xero Linear Lighting Systems extends an industry leading 7 year warranty using Proformax light engines to the original purchaser for the XTA and XTI series of profiles. For more information on warranties please visit xerolighting/warranty L80 B70 82,000K hours @35°C. Proformax boards are CRI 90 as standard and have the highest efficiency currently on the market. The Proformax boards also have the lowest sulfurisation deteriorisation XTI brings together the best available technology for any linear lighting system specifically designed for the infrastructure segment.

UL/ CE/ AUS/NZS standards approved Universal 120-277v input. site selectable drive current for variable output •on-the-fly! Partner this with the high end details such as no visible face fixings, white optic