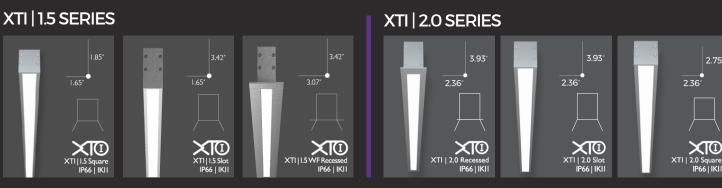

' a fast easy to assemble tool-less joining system that minimises time and additional labour. The technologically advanced XTA series also includes 'AXIS' a unique gear tray system that is completely up-gradable and removable that allows LED components to be easily accessed for end of life replacement or maintenance. The XTA series uses Xero's exclusive boards and drivers - 'Xeramix - one- that has unmatched colour quality throughout life includes combined HE/ HO board with to L90 B10 I14,000k hours @ 50°C. UL/CE/AUS/NZS Standards approved Universal I20-277v input. site selectable drive current for variable output on-the-fly! Partner this with the high end details such as laser etched CNC machined end plates. micro prism diffuser with UGR79 and high LOR white optic louvres and dot free





### XTI | 3.0 SERIES

XTI 4.0 SERIES



# Warranties





Xero Linear Lighting Systems extends an industry leading 7 year warranty using Proformax light engines to the original purchaser for the XTA and XTI series of profiles. For more information on warranties please visit xerolighting/warranty L80 B70 82,000K hours @35°C. Proformax boards are CRI 90 as standard and have the highest efficiency currently on the market. The Proformax boards also have the lowest sulfurisation deteriorisation XTI brings together the best available technology for any linear lighting system specifically designed for the infrastructure segment.

UL/ CE/ AUS/NZS standards approved Universal 120-277v input. site selectable drive current for variable output •on-the-fly! Partner this with the high end details such