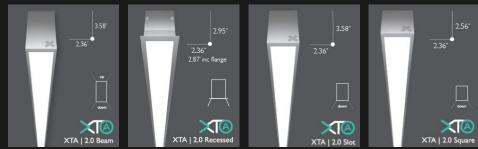

# TWENTY25









# PRODUCT RANGE





# PRECONFIGURED PRODUCTS





#### 

## XTA | 2.0 Series



## XTA | 4.0 Series



#### Xero Linear Lighting Systems introduces the Xero Technology Advanced (XTA)series.

XTA brings together the best available technology in any linear system. This includes -lumiSEAL' a complete light leak free system that incorporates -conSEAL' a patented end plate system with hidden gaskets in all IP versions and -speed-connect' a fast easy to assemble tool-less joining system that minimises time and additional labour. The technologically advanced XTA series also includes 'AXIS' a unique gear tray system that is completely up-gradable and removable that allows LED components to be easily accessed for end of Ite replacement or maintenance. The XTA series uses Xero's exclusive boards and drivers 'Xeramix - one that has unmatched colour quality throughout life incl